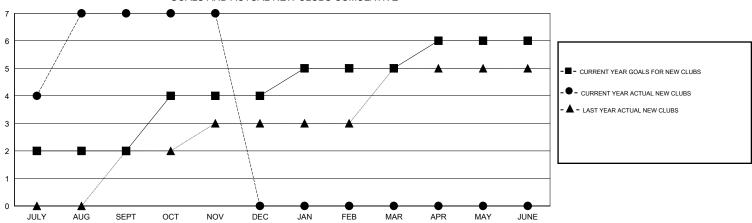

#### GOALS AND ACTUAL NEW CLUBS CUMULATIVE

## GMT: NAZMUL HAQUE LOCATION INDIA GMT CA 6

|                             |                  | Clubs     |                  |                  |  |  |
|-----------------------------|------------------|-----------|------------------|------------------|--|--|
| RESULTS FOR 2016-2017       |                  |           |                  |                  |  |  |
| QUARTER                     | NEW CLUB<br>GOAL | NEW CLUBS | DROPPED<br>CLUBS | NET<br>GAIN/LOSS |  |  |
| JULY/AUG/SEPT OCT/NOV/DEC   | 2<br>2           | 7<br>0    | 0                | 7<br>0           |  |  |
| JAN/FEB/MAR<br>APR/MAY/JUNE | 1<br>1           | 0<br>0    | 0                | 0                |  |  |