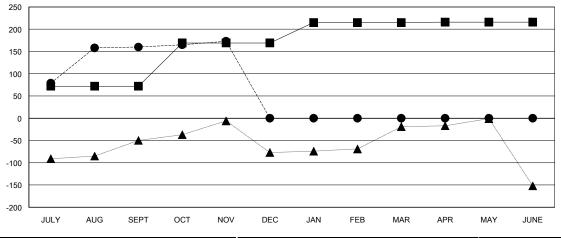

#### GOALS AND ACTUAL MEMBERS CUMULATIVE

| - CURRENT YEAR GOALS FOR NEW |  |
|------------------------------|--|
| MEMBERS                      |  |

- ● - CURRENT YEAR ACTUAL MEMBERS

- ▲ - LAST YEAR ACTUAL MEMBERS

| Members               |                    |                                     |                    |                  |  |  |
|-----------------------|--------------------|-------------------------------------|--------------------|------------------|--|--|
| RESULTS FOR 2016-2017 |                    |                                     |                    |                  |  |  |
| QUARTER               | NEW MEMBER<br>GOAL | CHARTER AND<br>NEW MEMBERS<br>ADDED | DROPPED<br>MEMBERS | NET<br>GAIN/LOSS |  |  |
| JULY/AUG/SEPT         | 72                 | 217                                 | 57                 | 160              |  |  |
| OCT/NOV/DEC           | 97                 | 25                                  | 12                 | 13               |  |  |
| JAN/FEB/MAR           | 46                 | 0                                   | 0                  | 0                |  |  |
| APR/MAY/JUNE          | 1                  | 0                                   | 0                  | 0                |  |  |